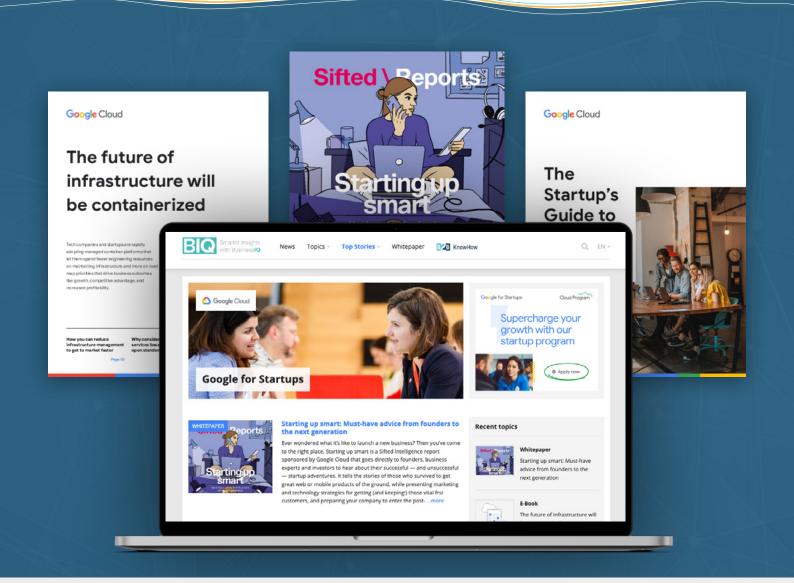

## HOW DID B2B MEDIA GROUP HELP?

B2B Media proposed a content and email marketing campaign leveraging a custom-built content hub on B2B Media's website. The content hub was promoted to a target list of businesses, matched against our ideal target audience who we knew were eligible to receive our startup support.

## WHAT WAS THE OUTCOME OF THE CAMPAIGN?

The campaign surpassed expectations, delivering >2,500 new leads interested in hearing about Google Cloud's startup offerings and delivering a pipeline ROI of >10:1.